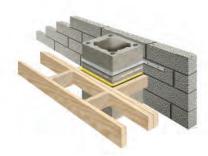

## **Lightweight Blocks**

### Benefits include:

Low Block weight
Good thermal performance
Good fix ability
Reducing overall costs
Low shrinkage

No Special Mortar / Plaster required
For internal and external useLow site wastage
Designed to meet requirements of building regs.
Excellent Plaster Key
Excellent Fire resistance

Meets one-person lift requirements, increasing on site productivity. Reduces insulation c Assist with good site house keeping.

Ideal for direct nailing
Faster completion time
Produced to the EN771-3

| Width (mm) | Density | Thermal resistance (m <sup>2</sup> K/W) |       |
|------------|---------|-----------------------------------------|-------|
|            |         | 3%                                      | 5%    |
| 100        | solid   | 0.3456                                  | 0.312 |
| 140#       | solid   | 0.483                                   | 0.437 |
| 190#       | solid   | 0.656                                   | 0.594 |