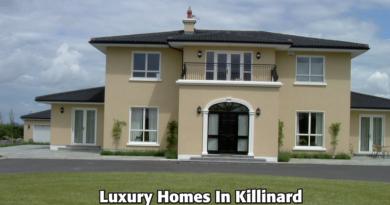

## Booths Innovative Insulated Precast Flooring

CONCRETE PRECAST INSULATED FLOORS ARE SUITABLE FOR USE IN ALL TYPES OF BUILDING APPLICATIONS BE IT A PRIVATE HOUSE, APARTMENT BLOCK, COMMERCIAL OR AN INDUSTRIAL BUILDING.

The use of Concrete flooring is required by law in all semi and public buildings due to its structural, fire retardant, and sound proofing properties.

The use of Precast concrete flooring is now becoming common practice in the structure of domestic houses, because it elimates all structural and acoustic problems associated with timber joist flooring, not to mention fire

safety. Concrete floors also allow under floor heating to be used, and solid block internal partition walls can be constructed on them.

Booths Insulated Concrete Flooring is manufacturer to the highest standard with first quality materials, our flooring is manufactured with a minimum concrete mix of 50kNmm<sup>2</sup>, giving it superior density and strength compared to other porous flooring widely available on the market today.