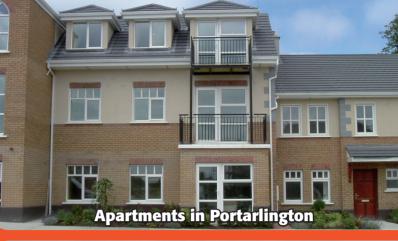

## Booths Innovative Insulated Precast Flooring

CONCRETE PRECAST INSULATED FLOORS ARE SUITABLE FOR USE IN ALL TYPES OF BUILDING APPLICATIONS BE IT A PRIVATE HOUSE, APARTMENT BLOCK, COMMERCIAL OR AN INDUSTRIAL BUILDING.

The use of Concrete flooring is required by law in all semi and public buildings due to its structural, fire retardant, and sound proofing properties.

The use of Precast concrete flooring is now becoming common practice in the structure of domestic houses, because it elimates all structural and acoustic problems associated with timber joist flooring, not to mention fire

safety. Concrete floors also allow under floor heating to be used, and solid block internal partition walls can be constructed on them.

Booths Insulated Concrete Flooring is manufacturer to the highest standard with first quality materials, our flooring is manufactured with a minimum concrete mix of 50kNmm<sup>2</sup>, giving it superior density and strength compared to other porous flooring widely available on the market today.